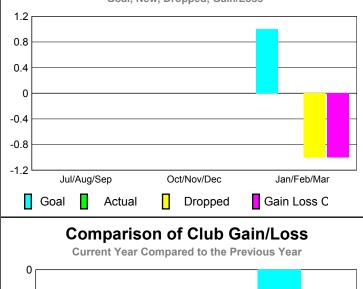

## **Location: FINLAND GMT: JON BJARNI THORSTEINSSO CLUBS Club** Results Clubs 2008-2009 2009-2010 New Actual Actual Gain/ Gain/ Club New **Dropped** Loss of Loss of Month Goal Clubs Clubs Clubs Clubs Jul/Aug/Sep 0 0 0 0 0 Oct/Nov/Dec 0 0 0 0 0 Jan/Feb/Mar 0 -1 Totals 0 Club Results 2009-2010 Goal, New, Dropped, Gain/Loss 40 12