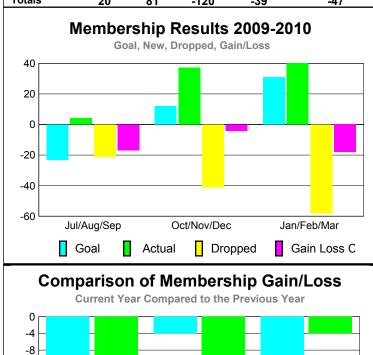

## YTD Status Quo Clubs 2009-2010

Status Quo Clubs Compared to Status Quo Members 6 4 2 0 -2 -4 -6 Jul/Aug/Sep Oct/Nov/Dec Jan/Feb/Mar Status Quo Clubs Total Status Quo Members

| NLAND       | GMT CA: 4 MEMBERSHIP                   |                              |                                  |                                 |                                 |
|-------------|----------------------------------------|------------------------------|----------------------------------|---------------------------------|---------------------------------|
|             |                                        |                              |                                  |                                 |                                 |
|             | <u>Membership</u> Results<br>2009-2010 |                              |                                  |                                 | <u>Membership</u><br>2008-2009  |
| Month       | Net<br>Memb<br><u>Goal</u>             | Actual<br>New<br><u>Memb</u> | Actual<br>Dropped<br><u>Memb</u> | Gain/<br>Loss of<br><u>Memb</u> | Gain/<br>Loss of<br><u>Memb</u> |
| Jul/Aug/Sep | -23                                    | 4                            | -21                              | -17                             | -13                             |
| Oct/Nov/Dec | 12                                     | 37                           | -41                              | -4                              | -30                             |
| Jan/Feb/Mar | 31                                     | 40                           | -58                              | -18                             | -4                              |
| Totals      | 20                                     | 81                           | -120                             | -39                             | -47                             |