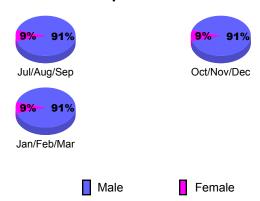

| 4                            | -21                              | -17                             | -13                             |
| Oct/Nov/Dec | 12                                     | 37                           | -41                              | -4                              | -30                             |
| Jan/Feb/Mar | 31                                     | 40                           | -58                              | -18                             | -4                              |
| Totals      | 20                                     | 81                           | -120                             | -39                             | -47                             |



## Gender Comparison 2009-2010

Oct/Nov/Dec

Jan/Feb/Mar

Previous Year